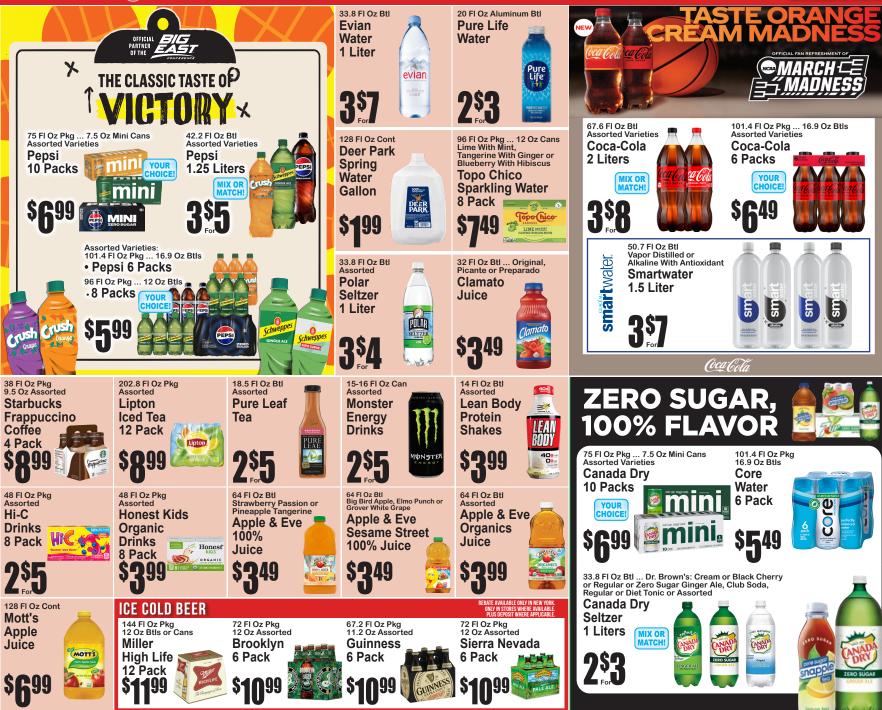

## BEVERAGES 🖗

PLUS DEPOSIT WHERE APPLICABLE Rebates available only in New York